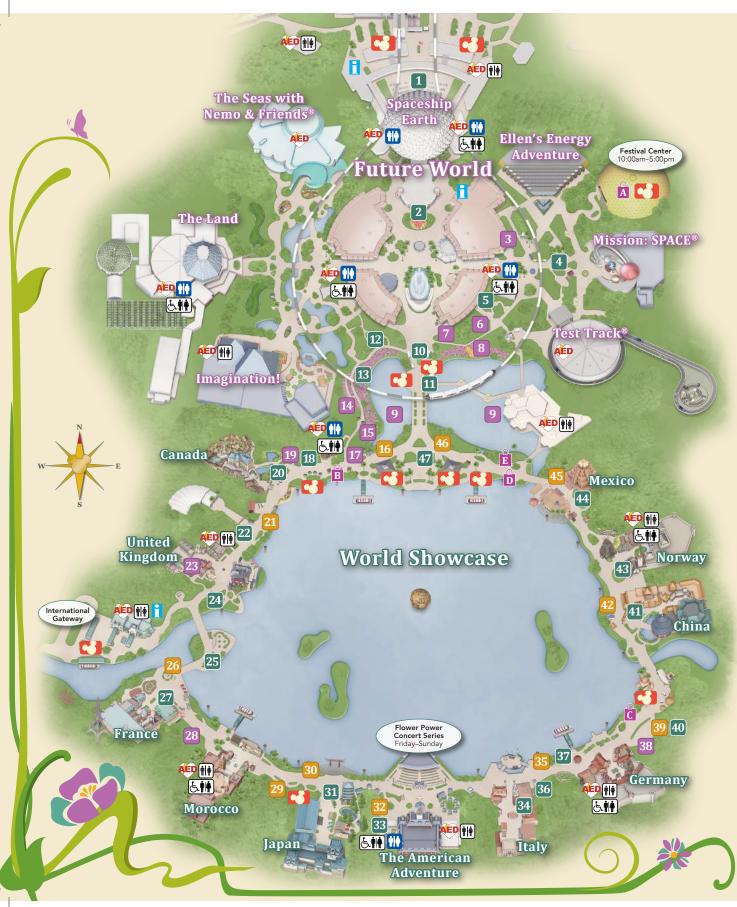

# **Future World**

**1** NEW! Spring is in the Air! 💡 See Goofy, Donald and Daisy in topiary as they enjoy the first days of Spring!

2 Mickey, Minnie and Pluto Topiary 💆

**3 NEW! Gardener's Palette** Presented by Transitions<sup>®</sup> Adaptive Lenses™ Explore all this charming location has to offer, located at Future World East near Ellen's Energy Adventure.

4 Disney•Pixar **Buzz Lightvear Topiary** 

5 Hummingbirds at Home Presented by National Audubon Society

6 Mater's Parts, Plants & Play Garden 🔮 Start your engines and play at this exciting stop located at walkway near *Test Track*<sup>®</sup>. While there, spot a few of your favorite Cars charactersincluding Lightning McQueen and Mater.

🔽 🛛 🛛 🛛 🛛 🛛 🛛 🛛 🛛 🛛 Presented by HGTV

- 8 Festival Blooms
- **9** Floating Gardens

NEW! Soccer Goofy Topiary 🝟

# 11 Phineas and Ferb Topiary 🝄

### **12** Tinker Bell's Butterfly House Presented by HGTV Don't miss the chance to catch a glimpse of Tinker Bell's butterfly

friends as they flutter about this magical stop. *Location closes at dusk.* 

**13 NEW!** Backyard Habitat Presented by National Wildlife Federation

# **14 NEW! Mike & Sulley's** Monstrous Garden 🔮

Scare up some fun around this vibrant play area on Imagination walkway where Monsters University characters like Mike and Sulley are saluting their alma monster.

### **15** Water Wise Herbs and Vegetables

Presented by Rain Bird Corporation Discover how to grow beautiful vegetables and herbs with innovative water-saving systems.

# 16 Pineapple Promenade

Pineapple Soft Serve; Pineapple Soft Serve with Myers's Dark Rum: Pineapple Soft Serve with Parrot Bay Coconut Rum; Sweet Potato **Cinnamon Waffle with Pineapple Soft** Serve; Frozen Desert Violet Lemonade featuring Simply Lemonade® (Non Alcoholic); Tropical Mango Pale Ale; Once Upon a Vine's The Lost Slipper Sauvignon Blanc

# **17** Everglades Garden Presented by The Nature Conservancy

- 18 Bears Sand Sculpture 💆 Presented by Disneynature's "Bears"
- **19 Merry Meadows Outpost** Disnev Vacation Club® Information Center
- 20 Bambi and Friends Topiary 🖓 Presented by Disney Vacation Club®

### **21** Buttercup Cottage

Freshly Baked Potato and Cheddar Cheese Biscuit with Smoked Salmon Tartare; Field Greens with Plant City Strawberries; Pork and Apple Sausage Roll; Fresh Baked Lemon Scones; Chilled Rose Blush Lemonade featuring Simply Lemonade<sup>®</sup> with Raspberry (Non Alcoholic); Iron Horse Fairy Tale Cuvée; DeLoach Pinot Noir; Twinings® Cold Brewed English Classic with *Lemon Grass Syrup; Twinings*<sup>®</sup> *Berry* Tea Cocktail

### **22** Peter Pan and Captain Hook Topiary 💡

23 English Tea Garden Presented by Twinings of London®

Monday–Thursday, 3:45pm & 6:15pm; Friday–Sunday, 1:00pm, 3:45pm & 6:15pm

- 24 Winnie the Pooh and Friends Topiary 🔮
- **25** Classic Disney Couples Topiary 🔮

### 26 Fleur de Lvs

Gnocchi Parisien à la Provencal: Parisian Style Vegetable Dumplings; Confit de canard, pommes de terre Sarladaise: Duck with Parsley Potatoes; Macaron à la fleur d'Oranger: Orange Blossom Macaron with White Chocolate Ganach; La Vie en Rose frozen slush; Kir Imperial; Rosé Pamplemousse Cocktail; Kronenbourg Blanc 1664

# **27** Beauty and the Beast Topiary **2**

# 28 Backvard Play Garden

Presented by GoGo squeeZ™ Join in all sorts of outdoor activity where kids can take part in stimulating activities that inspire playful, active and healthy livingfor Guests both young and young at heart!

# **29** Taste of Marrakesh

Lamb Brewat Roll; Harissa Chicken Kebab; Baghrir: Moroccan Pancake with Honey, Almonds, Argan Oil; Mint Iced Tea; White Sangria; Guerrouane Red; Casa Beer; Desert Rose

# 30 Hanami

Frushi; Temaki Chicken Hand Roll; Hanami Sushi: A Flavorful Combination of Salmon, Scallop and Beef topped Rice Balls served atop a Shiso Violet Sauce; Popped Rice Cakes; Kirin Draft Beer; Pineapple Paradise with Yuzu Slushie: Orange Mango Slushie

# **31** Bonsai Collection

### 32 The Smokehouse: **Barbecue and Brews** Pulled Pig Slider; Smoked Beef Brisket: Smoked Turkey "Rib" "Piggylicious" Bacon Cupcake with Maple Frosting and Pretzel Crunch featuring Nueske's® Applewood Smoked Bacon; Magic Hat #9; Maduro; Fat Tire; Billy's Chilies; Beer Flight: Magic Hat #9, Maduro, Fat Tire, Billy's Chilies; The Original Rib Shack Red Wine

**33** Disney-Pixar Woody & Lotso Topiary 🔮

# 34 Lady and the Tramp Topiary 💆

### **35** Primavera Kitchen

Caprese; Three Cheese Manicotti; Torta di Ricotta; Placido, Pinot Grigio and Chianti: Bosco del Merlo. Prosecco: White Peach Bellini; Strawberry Rossini: Frozen Italian Primavera: Moretti Lager; Moretti La Rossa

**36 NEW! Kermit the Frog & Miss** Piggy Topiary 🍟 Inspired by "Muppets Most Wanted"

**37** Snow White and the Seven Dwarfs Topiary 🔮

38 NEW! Florida Fresh Garden 🦉

(5.1) Companion Restrooms

Guest Relations

# 45 Jardin de Fiestas

Taco al Pastor: Pork Tacos with Achiote and Pineapple; Quesadilla de Hongos con Queso: Mushroom and Cheese Quesadilla; Flan de Chocolate Abuelita: Mexican Chocolate Custard: Tecate Draft Beer: White Mexican Sangria; Franbuesa (Raspberry) Margarita on the Rocks; Tequila Flight: Blanco, Reposado, Añejo

39 Florida Fresh

Watermelon Salad; Shrimp and

Lemonade<sup>®</sup>: Hurricane Class 5

Florida White Sangria; Garda;

Grits; Florida Kumquat Pie; Simply

Orange<sup>®</sup> Orange Juice; Watermelon

Passion Fruit Slush featuring Simply

Rogue Valley Pinot Nior; Blonde Ale;

Cottonmouth Belaian Style Witbier:

Florida Avenue Blueberry; Feast of

Flowers Farmhouse Ale; Beer Flight.

Witbier, Florida Avenue Blueberry,

Beijing-Style Candied Strawberries;

Roll; Popping Bubble Tea; Kung Fu

Punch; South Sea Storm; Plum Wine;

Tsingtao Beer; Lychee Aerated Water

Spring Pancake; Vegetable Spring

Feast of Flowers Farmhouse Ale

40 The Lion King Topiaries 🍟

41 Pandas Topiary 🝄

42 Lotus House

43 Troll Topiary 🍟

44 Orchids

Blonde Ale, Cottonmouth Belgian Style

# 46 NEW! Urban Farm EATS

Pickled Beet Salad with Goat Cheese Cream, Mizuna and Pistachios; Land-Grown Eggplant "Scallop Ghost Pepper dusted Tilapia with crisp Winter Melon Slaw and Mint Oil featuring The Original Sauce Man's Kick It Up Rub; Cucumber Lemon Spa Water; The Vegan Vine, Chardonnay and Cabernet Sauvianon: Redbridge *Gluten-Free Sorghum Beer* 

### 47 Fantasia Topiary 🝟