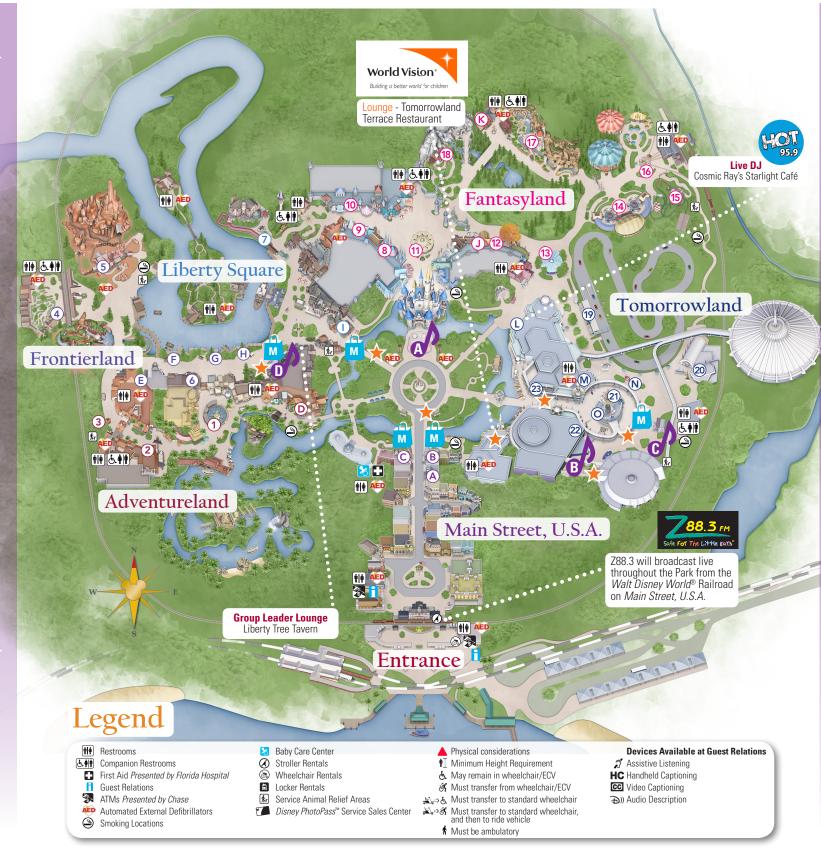

## Attractions

#### Adventureland

- 1 The Magic Carpets of Aladdin® 🔊 & Fly high on a magic carpet above Adventureland.
- ② Pirates of the Caribbean® ♣ ॐ (HC ⊕)) ♣ Embark on a voyage to a time when pirates ruled the seas.
- 3 A Pirate's Adventure~Treasures of the Seven Seas & HC Discover mystic treasure in this self-guided quest through Adventureland! Interactive adventure. At your own pace.

#### Frontierland

- 4 Splash Mountain® ▲ † 40"/102 cm. ※ ♣ Enjoy a thrilling log flume ride based on "Song of the South."
- (5) Big Thunder Mountain Railroad® ▲ † 40"/102 cm.
- (6) Country Bear Jamboree & ARC Have a knee-slappin' time with these singing bears.

#### Liberty Square

7 Haunted Mansion® & HC D)) 🍑 Take a spine-tingling tour of this dark, haunted estate.

#### Fantasyland

- (8) Mickey's PhilharMagic® & ARC (1971) AED Get swept away in this 3-D movie starring Disney Characters.
- 9 Peter Pan's Flight® f HC ⓐ)) Fly with Peter Pan aboard a magical ship.
- (i) "it's a small world" ♣ ♦ HC → Take a delightful boat tour around the globe.
- Prince Charming Regal Carrousel & Climb aboard a regal steed on this classic attraction.
- 12 The Many Adventures of Winnie the Pooh®

  \$\inserta\_{\bigsightarrow} \delta\_{\text{HC}} \text{\$\infty} \text{Travel through the Hundred Acre Wood in an oversized Hunny Pot.}
- 13 Mad Tea Party & Spin around and around in a giant teacup.
- (4) **Dumbo the Flying Elephant®** (3) Ride your favorite flying elephant above Storybook Circus.
- 15 The Barnstormer® ₱፲ 35"/89 cm. ﴿ Take flight on this thrilling junior roller coaster ride. Expectant mothers should not ride.
- (6) Casey Jr. Splash 'N' Soak Station & Cool off in this whimsical water play area.
- 18 Enchanted Tales with Belle ♣> ♣ ☼ HC Enjoy an interactive story adventure featuring Belle, Lumiere and possibly even you.

#### **Tomorrowland**

- (9) Tomorrowland Speedway ▲ ↑ ☐ 32"/81 cm.; 54"/137 cm. to ride alone ※ Put the pedal to the metal in your very own hot rod.
- 20 Space Mountain® ▲ 1 44"/112 cm. ♣ ⇒ 3 ♣ Blast off on this coaster ride in the dark.
- ② Astro Orbiter® ③ Pilot your own spaceship high above *Tomorrowland.*
- ② Buzz Lightyear's Space Ranger Spin® ♣ → & HC