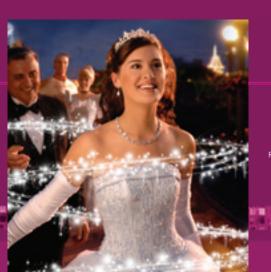

#### MUSICAL PERFORMERS

#### **Tropical Trio** \$1,745\*

Caribbean/Calypso-style music will take your mind on a tropical journey! This strolling street band includes steel drum, bass, and guitar. Typical performance includes three (3) sets, each up to 45 minutes in length.

#### \$1,490\* Jazz Trio

A jazz trio can provide the quintessential live background music for your event or can take a more prominent role and serve as the focus. Your goals for the event will help determine their role. Typical performance includes three (3) sets, each up to 45 minutes in length.