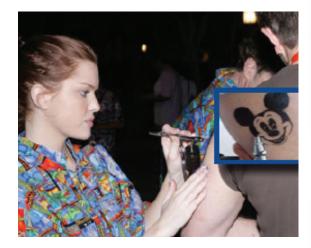

#### \$700\* **Tattoo Artist**

Your Guests will be anxious to express their individuality by having temporary airbrush applied to their bodies! No worries - they will come off before your boss sees them. (Temporary Airbrush)

#### One (1) Tattoo Artist and (1) Assistant \$1400\*

These temporary tattoos are either airbrushed directly on the skin with special body art inks (which can include glitter and glow-in-the-dark tattoos), or applied directly by waterslide. With designs available for adults and children, your Guests can choose the perfect one to fit their personality. (Temporary Airbrush & Waterslide)