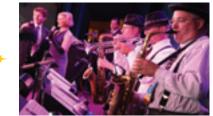

# CHARACTERS

# \$900.00\* for one character (1) 30 minute set.

Whether you're looking for a hero, a princess, or adorable mouse named Mickey Mouse, Disney Characters appearances are great for any type of event, and for snapping wonderful photos with some of your lifelong pals. There is no better way to bring a smile to your face than getting a hug from one or more of your favorite Disney Characters! Talent is scheduled based on availability