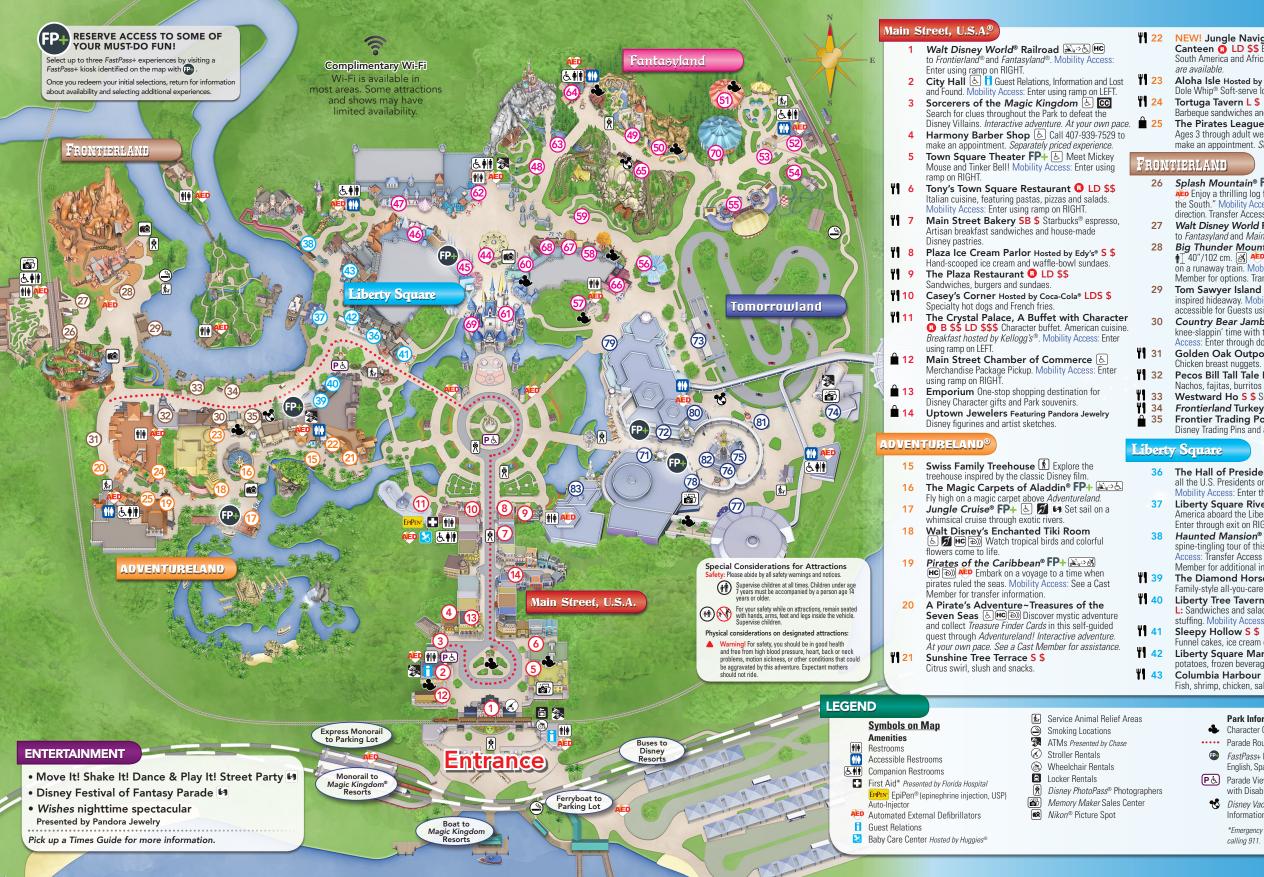

## **22** NEW! Jungle Navigation Co. Ltd. Skipper Canteen LD LD SBold, flavorful cuisine of Asia,

- South America and Africa. Same-day reservations are available. Aloha Isle Hosted by Dole<sup>®</sup> S \$
- Dole Whip® Soft-serve Ice Cream and fresh pineapple. Tortuga Tavern L \$
- Barbeque sandwiches and salads. Open seasonally. The Pirates League 🕭 Transform into a pirate. Ages 3 through adult welcome. Call 407-939-2739 to make an appointment. Separately priced experience.

- 26 Splash Mountain<sup>®</sup> **FP+** ▲ 1 40″/102 cm. AED Enjoy a thrilling log flume ride based on "Song of the South." Mobility Access: See a Cast Member for direction. Transfer Access Device available 27 Walt Disney World Railroad 🔊 🗄 🗝 to Fantasyland and Main Street, U.S.A. 28 Big Thunder Mountain Railroad® FP+ A 1 40"/102 cm. 📧 🔎 Ride through a gold-mining town on a runaway train. Mobility Access: See a Cast Member for options. Transfer Access Vehicle available. **29** Tom Sawyer Island 🚯 Brave this Mark Twain-
- inspired hideaway. Mobility Access: Raft portion accessible for Guests using wheelchairs. 30 Country Bear Jamboree & 🕅 RC Have a
  - knee-slappin' time with these singing bears. Mobility Access: Enter through door on LEFT
- 31 Golden Oak Outpost LDS \$ Chicken breast nuggets. Open seasonally
- 32 Pecos Bill Tall Tale Inn and Cafe LD \$
- Nachos, fajitas, burritos and Southwest burgers. **33** Westward Ho S \$ Snacks and frozen lemonade.
- **34** Frontierland Turkey Leg Wagon S \$ Turkey legs. Frontier Trading Post Disney Trading Pins and accessories.

- 36 The Hall of Presidents 🗟 💋 R 🔊 Behold all the U.S. Presidents on stage together. 22 minutes. Mobility Access: Enter through door on RIGHT. 37 Liberty Square Riverboat 🕭 Cruise the Rivers of America aboard the Liberty Belle. Mobility Access: Enter through exit on RIGHT or LEFT.
- 38 Haunted Mansion® FP+ 🛞 HC 🔊 🍋 Take a spine-tingling tour of this dark, haunted estate. Mobility Access: Transfer Access Vehicle available. Contact a Cast Member for additional information.
- **139** The Diamond Horseshoe **1** LD **\$** Family-style all-you-care-to-eniov feast.
- **40** Liberty Tree Tavern **B** LD **\$** L: Sandwiches and salads. D: Roast turkey, pot roast and stuffing. Mobility Access: Enter using ramp on LEFT.
- Funnel cakes, ice cream cookie sandwiches and waffles. 42 Liberty Square Market S \$ Hot dogs, baked potatoes, frozen beverages, fruit and snacks. 43 Columbia Harbour House LD \$
  - Fish, shrimp, chicken, salads and sandwiches

# Fantasyland

- 44 Prince Charming Regal Carrousel 😹 Ride this classic attraction. Mobility Access: See a Cast Member for options.
- 45 Mickey's PhilharMagic<sup>®</sup> FP+ 🗟 🗖 RC (D)) AED Get swept away in this 3-D movie.
- Peter Pan's Flight® FP+ (A) (HC) (D)) Fly with Peter Pan aboard a magical ship. Mobility Access: See a Cast Member for options.
- 47 "it's a small world" FP+ Sob HC D Take a boat tour around the globe. Mobility Access: Enter through designated wheelchair entrance.
- 48 Enchanted Tales with Belle FP+ 🔊 🖧 🚿 HC D Enjoy an interactive story adventure featuring Belle, Lumiere and possibly even you, Mobility Access: See a Cast Member for transfer information.
- Under the Sea~Journey of The Little Mermaid FP+ 🔊 🖉 🔊 極 Descend below the waves for a splashy musical adventure.
- 50 Ariel's Grotto FP+ & Meet The Little Mermaid in her retreat under the sea
- Pete's Silly Sideshow 🗟 Meet Donald, Daisy, Goofy & Minnie!
- 52 Walt Disney World Railroad 🔊 🗄 🗝 to Main Street, U.S.A. and Frontierland.
- 53 Casey Jr. Splash 'N' Soak Station Cool off in this whimsical water play area.
- **54** The Barnstormer **FP+ 1** 35"/89 cm. A Take flight on this thrilling junior roller coaster. Expectant mothers should not ride.
- 55 Dumbo the Flying Elephant® FP+ 😹 Ride your favorite flying elephant. Mobility Access: Transfer Access Vehicle available.
- 56 Mad Tea Party FP+ 🐼 Spin around and around in a giant teacup. Mobility Access: Transfer Access Vehicle available.
- **57** Fairytale Garden 🕭 Encounter a fairytale friend in this garden setting
- 58 The Many Adventures of Winnie the Pooh FP+ 🔊 E HC D Travel through the Hundred Acre Wood in an oversized Hunny Pot. Mobility Access: See a Cast Member for options and transfer information.
- Seven Dwarfs Mine Train FP+ 1 38"/97 cm. 59 Race and rock through a diamond mine on this family coaster. Expectant mothers should not ride. Mobility Access: Transfer Access Vehicle available
- 60 Princess Fairytale Hall FP+ & Meet some of your favorite Disney Princesses!
- Cinderella's Royal Table 🕕 B \$\$\$ 61 LD **\$\$\$\$** Character dining with Disney Princesses, American cuisine, Mobility Access: Accessible by elevator.
- **H** 62 Pinocchio Village Haus LD \$ Flatbreads, chicken breast nuggets and salads.
- 63 Be Our Guest Restaurant 🖸 BD \$\$ L \$ B: Open-faced bacon & egg sandwich and croissant doughnut. L: Sandwiches and salads. D: French onion soup and entrees.

- **64** Gaston's Tavern **S \$** LeFou's Brew Specialty Slush, cinnamon rolls, fruit and hummus.
- Prince Eric's Village Market S \$ Turkey legs, fruit and all-natural lemonade
- 66 Cheshire Café Hosted by Minute Maid<sup>®</sup> S \$ Iced coffee, frozen lemonade and snacks.
- **167** Storybook Treats **S** \$ Ice cream and floats.
- 68 The Friar's Nook LS \$ Artisan macaroni & cheese, hot dogs, potato chips and frozen beverages.
  - Bibbidi Bobbidi Boutique 💩 Transform into a Disney Princess or a Valiant Knight. Ages 3-12. Call 407-939-7895 to make an appointment. Separately priced experience.
- Big Top Souvenirs Handmade sweet treats, Disney Character gifts and Park souvenirs.

# Tomorrowland<sup>®</sup>

- Monsters, Inc. Laugh Floor® F 🕂 💩 💋 71 CC 🔄 AED Discover the power of laughter in this
- 72 Stitch's Great Escape!<sup>™</sup> 1 40″/102 cm. ! 🛛 🔏 🛏 😋 🔎 Interact with a mischievous Stitch in this dark theater-in-the-round experience. Operates seasonally. Mobility Access: See a Cast Member for transfer information.
- 73 Tomorrowland Speedway FP+ 1 32"/81 cm.; 54"/137 cm. to ride alone 💰 Take a ride in your very own hot rod. Mobility Access: Transfer Access Device available.
- Space Mountain<sup>®</sup> **FP+ i** 44"/112 cm. 🔊 🛪 Aleo Blast off on this coaster ride in the dark. pility Access: See a Cast Member for options.
- 75 Astro Orbiter<sup>®</sup> 💰 Pilot your own spaceship high above Tomorrowland. Mobility Access: See a Cast Member for access to elevator.
- 76 Tomorrowland Transit Authority PeopleMover Presented by Alamo® (\* HC D) Ride this emission-free mass transit system of the future.
- Walt Disney's Carousel of Progress 💩 77 FC CC (a) Travel through the 20th century to chnology has improved our way of life.
- Buzz Lightyear's Space Ranger Spin® 78 FP+ 🔊 (HC) (HC) (Fire lasers to defeat Zurg in this shooting gallery-inspired game. Mobility Access: See a Cast Member for transfer information.
- 79 Cosmic Ray's Starlight Café Hosted by Coca-Cola<sup>®</sup> LD \$ Burgers, chicken breast nuggets, rotisserie chicken, sandwiches and salads.
- **80** Auntie Gravity's Galactic Goodies **S** Ice cream, smoothies, sundaes and iced coffee.
- Cool Ship Hosted by Coca-Cola<sup>®</sup> S \$ 81 Pretzels, snacks and beverages. Open seasonally
- **11** 82 The Lunching Pad LDS \$ Hot dogs, pretzels and frozen Coca-Cola®
- Tomorrowland Terrace Restaurant L \$ 83 Burgers, chicken breast nuggets, sandwiches and salads. Open seasonally.